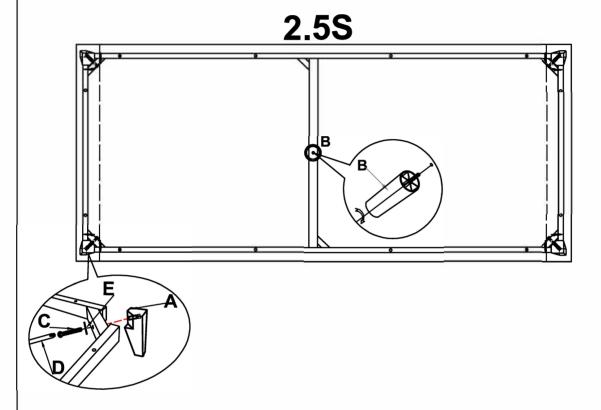

| NO. | Name            | Parts List |                  | Parts quantity(Unit:Pcs) |    |    |  |  |
|-----|-----------------|------------|------------------|--------------------------|----|----|--|--|
| NO. |                 |            |                  | 2.58                     | 2S | 18 |  |  |
| A   | Wood<br>feet    |            | 60mm*60mm*H160mm | 4                        | 4  | 4  |  |  |
| В   | Plastic<br>feet |            | ¢38*H120MM       | 1                        | 1  |    |  |  |
| С   | Screw           | Ĵ          | 5/16"×2 1/4"     | 4                        | 4  | 4  |  |  |
| D   | Allen Key       |            | M5(30*120mm)     | 1                        | 1  | 1  |  |  |
| E   | Washer          | 0          | 5/16"*19mm*2mm   | 4                        | 4  | 4  |  |  |